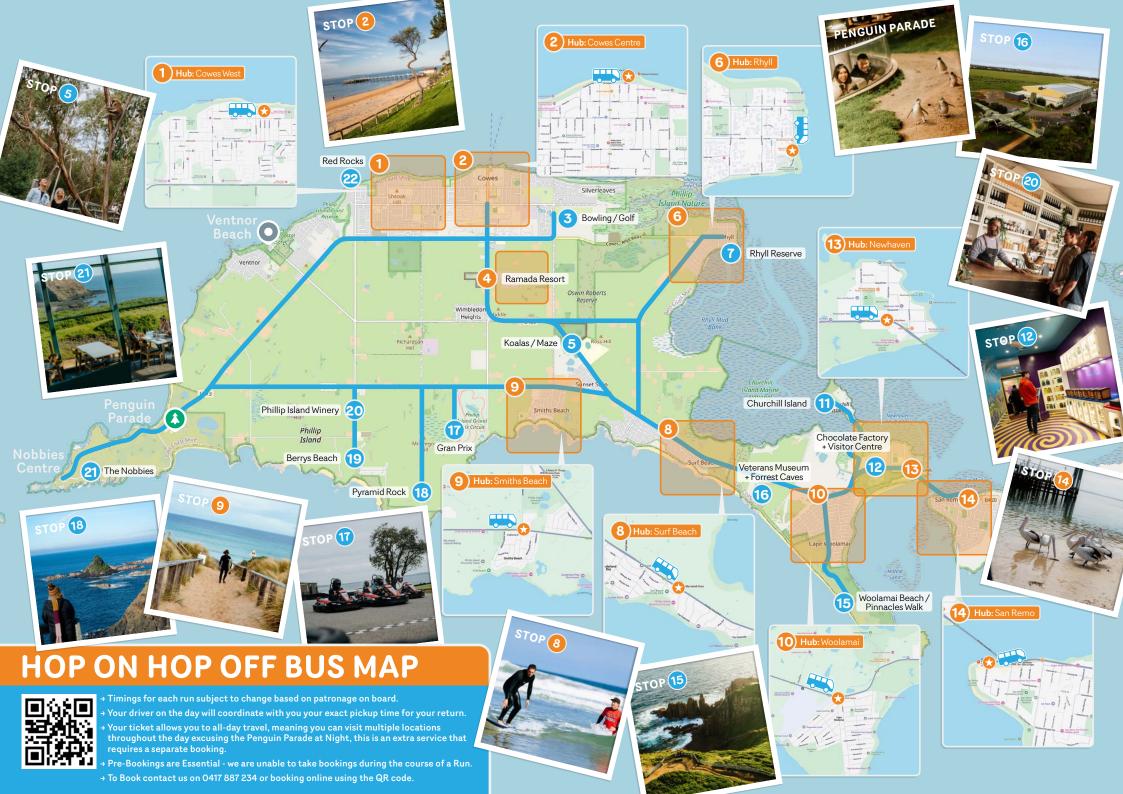

### **HOP ON HOP OFF INCLUSIONS**

Unlimited All Day

Access all of the Island

Local Commentary & Travel Tips

| HOP ON HOP OFF TIMETABLE              |                    |         |         |        |        |                |  |  |
|---------------------------------------|--------------------|---------|---------|--------|--------|----------------|--|--|
| LOCATION                              | WHAT'S ON<br>OFFER | RUN 1   | RUN 2   | RUN 3  | RUN 4  | LAST<br>PICKUP |  |  |
| 1 Hub: Cowes West                     |                    | 10.00am | 11.30am | 1.00pm | 2.30pm | 4.00pm         |  |  |
| 2 Hub: Cowes Centre                   |                    | 10.00am | 11.30am | 1.00pm | 2.30pm | 4.00pm         |  |  |
| 3 Bowling/Golf                        | 101 🖁 🦻 🛭          | 10.05am | 11.35am | 1.05pm | 2.35pm | 4.05pm         |  |  |
| <ul> <li>Ramada Resort</li> </ul>     |                    | 10.10am | 11.40am | 1.10pm | 2.40pm | 4.10pm         |  |  |
| 5 Koalas/Maze                         |                    | 10.15am | 11.45am | 1.15pm | 2.45pm | 4.15pm         |  |  |
| 6 Hub: Rhyll                          |                    | 10.20am | -       | 1.20pm | -      | 4.20pm         |  |  |
| 7 Rhyll Reserve                       | e e                | 10.20am | -       | 1.20pm | -      | 4.20pm         |  |  |
| 3 Hub: Surf Beach                     |                    | 10.20am | 11.50am | 1.20pm | 2.50pm | 4.20pm         |  |  |
| 9 Hub: Smiths Beach                   |                    | 10.20am | 11.50am | 1.20pm | 2.50pm | 4.20pm         |  |  |
| 10 Hub: Woolamai                      |                    | 10.25am | 11.55am | 1.25pm | 2.55pm | 4.25pm         |  |  |
| <ul><li>Churchill Island</li></ul>    |                    | 10.30am | 12.00pm | 1.30pm | 3.00pm | 4.30pm         |  |  |
| Chocolate Factory<br>+ Visitor Centre |                    | 10.30am | 12.00pm | 1.30pm | 3.00pm | 4.30pm         |  |  |
| 13 Hub: Newhaven                      |                    | 10.35am | 12.05pm | 1.35pm | 3.05pm | 4.35pm         |  |  |
| 1 Hub: San Remo                       |                    | 10.35am | 12.05pm | 1.35pm | 3.05pm | 4.35pm         |  |  |
| Woolamai Beach /<br>Pinnacles Walk    | 9                  | 10.40am | 12.10pm | 1.40pm | 3.10pm | 4.40pm         |  |  |
| Veterans Museum<br>+ Forrest Caves    | ip I               | 10.45am | 12.15pm | 1.45pm | 3.15pm | 4.45pm         |  |  |
| Grand Prix Track                      |                    | 10.55am | 12.25pm | 1.55pm | 3.25pm | 4.55pm         |  |  |
| 18 Pyramid Rock                       | ę,                 | 10.55am | -       | 1.55pm | -      | 4.55pm         |  |  |
| 19 Berrys Beach                       |                    | -       | 12.25pm | -      | 3.25pm | 4.55pm         |  |  |
| 2 Phillip Island Winery               |                    | 10.55am | 12.25pm | 1.55pm | 3.25pm | 4.55pm         |  |  |
| The Nobbies                           |                    | 11.00am | 12.30pm | 2.00pm | 3.30pm | 5.00pm         |  |  |
| 22 Red Rocks                          |                    | 11.15am | 12.45pm | 2.15pm | 3.45pm | 5.15pm         |  |  |