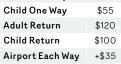

#### TRANSFER TICKETS TICKET COST Adult One Way \$65 Child One Way \$55 Adult Return \$120

Wi-fi on board

Charging ports

**TRANSFER MELBOURNE >>** PHILLIP ISLAND

**9** 0417 887 234

localwaytours.com.au gday@localwaytours.com.au