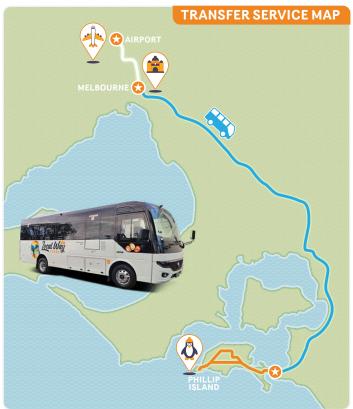

# TRANSFER SERVICE BUS

Daily and Direct Melbourne to Phillip Island - Return

# TRANSFER SERVICE TIMETABLE

| TIME    | LOCATION                                                  |
|---------|-----------------------------------------------------------|
| 8.45am  | Phillip Island: Pickups Start                             |
| 9.30am  | Phillip Island: Depart                                    |
| 11.30am | Melbourne: Drop Offs Start                                |
| 12.00pm | Melbourne: Drop offs Finished                             |
| 1.00pm  | Melbourne Airport: Arrive<br>Guaranteed arrival by 1.00pm |
| 1.30pm  | Melbourne Airport: Depart                                 |
| 2.00pm  | Melbourne: Pickups start                                  |
| 2.30pm  | Melbourne: Depart                                         |
| 5.00pm  | Phillip Island: Drop Offs Start                           |
| 5.30pm  | Phillip Island: Drop Offs Start - End                     |